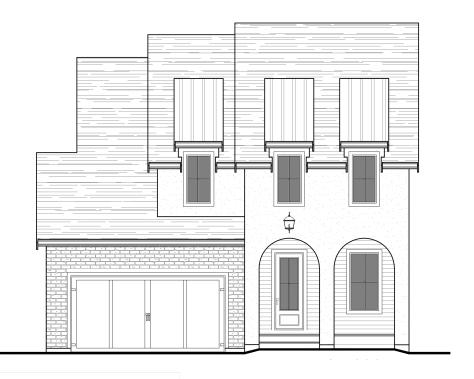

# ESTATES

- Modern Farmhouse exteriors thoughtfully designed by Sucasa Design
- · Hardiboard & Vinyl siding mix
- Vaulted entertainment sized decks
- Well lit covered entry
- · Sitting area on some front patios

### THE INSIDE

- 2 cabinet schemes to choose from: white or light grey with wood grain island
- Wood grain open shelf in kitchen and Master Ensuite vanity
- Oversized arch leading from family room into kitchen
- Engineered hardwood throughout main floor.
- Extra thick underlay on all carpeted areas
- Modern flat stock baseboards and trim throughout
- 9 foot ceilings on main and upper floors
- Entertainment centre wire management system
- Bright recessed pot lighting
- Large dining area with modern chandelier
- Classic Gas Fireplace with Shiplap detailing

- Spacious powder room on main
- · Vaulted Ceiling in some Bedrooms
- Oversized windows in some rooms
- Walk in kitchen pantry to use for food, storage or supplies.
- Convenient USB wall plugs in kitchen and master bedroom
- Modern shaker interior doors with lever handles
- Laundry room with folding counter and under-mount sink
- · Optional 2" horizontal blinds
- Large side by side double garage