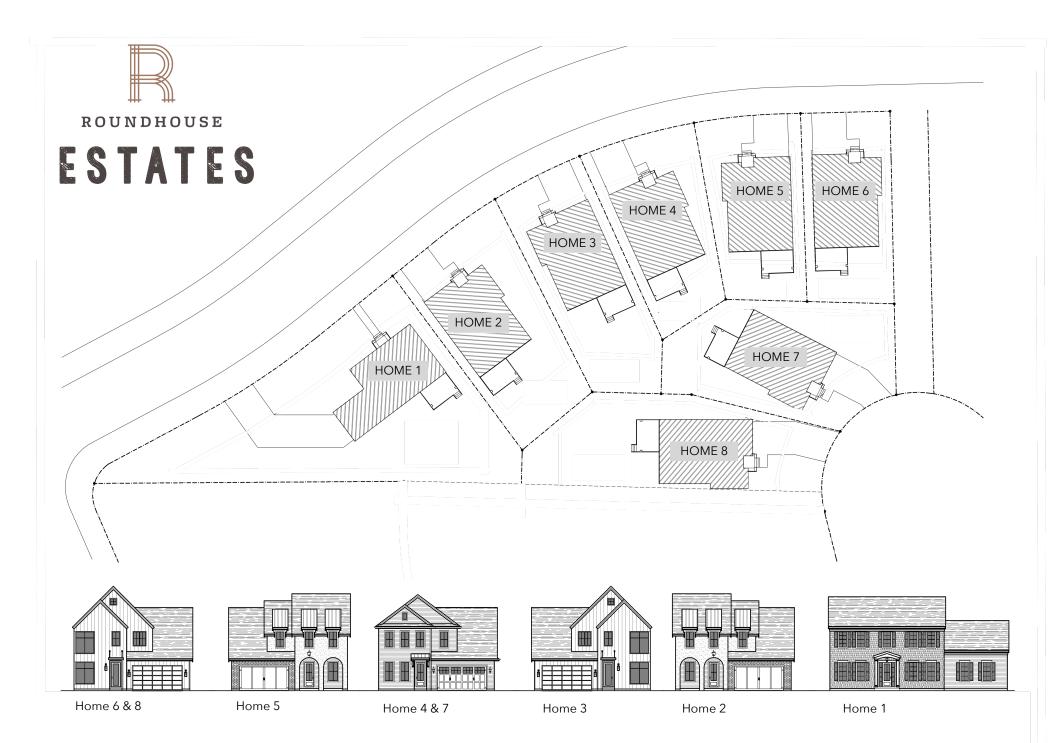

ROUNDHOUSE **ESTATES** 

UPPER FLOOR 1175 SQ FT MAIN FLOOR 1217 SQ FT GARAGE 422 SQ FT

# ESTATES

- Modern Farmhouse exteriors thoughtfully designed by Sucasa Design
- · Hardiboard & Vinyl siding mix
- Vaulted entertainment sized decks
- Well lit covered entry
- · Sitting area on some front patios