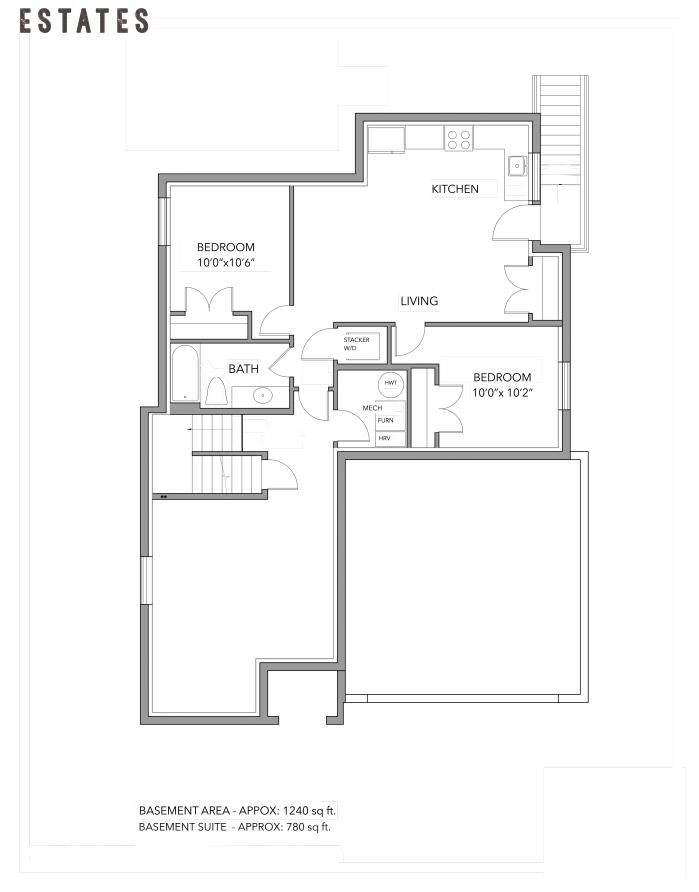

## IN EVERY GRAMERCY HOME

- 2x6 exterior wall construction with R22 wall insulation
- Cat 5e wiring for Ethernet, telephone and Internet throughout the home
- · Exterior wall rain screen system
- · Fully finished garages
- Thoughtful design schemes and landscaping layouts
- Optional mortgage helper basement suite with separate entrance