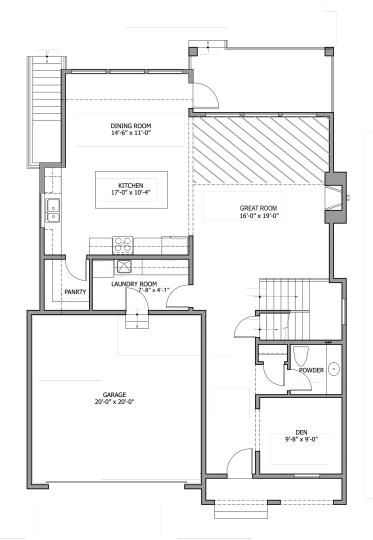

ROUNDHOUSE **ESTATES** 

UPPER FLOOR 1175 SQ FT MAIN FLOOR 1217 SQ FT GARAGE 422 SQ FT