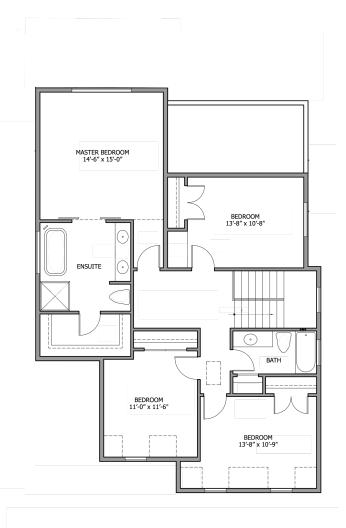

ROUNDHOUSE **ESTATES** 

UPPER FLOOR 1175 SQ FT MAIN FLOOR 1217 SQ FT GARAGE 422 SQ FT