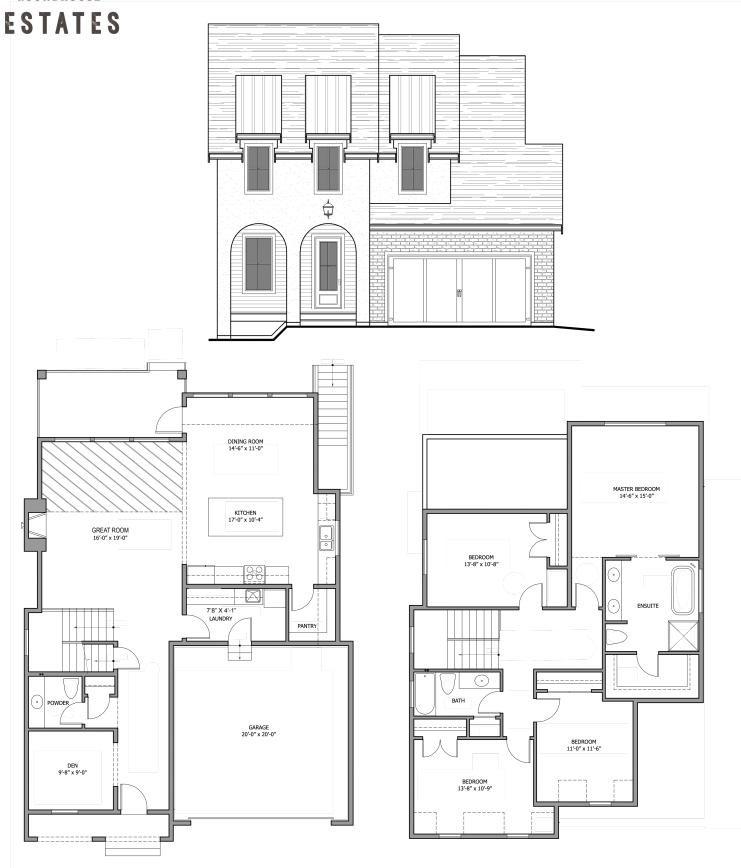

ROUNDHOUSE



UPPER FLOOR 1248 SQ FT MAIN FLOOR 1217 SQ FT GARAGE 400 SQ FT











# SO MUCH GOOD STUFF

# ESTATES

- Modern Farmhouse exteriors thoughtfully designed by Sucasa Design
- · Hardiboard & Vinyl siding mix
- Vaulted entertainment sized decks
- Well lit covered entry
- · Sitting area on some front patios

### THE INSIDE

- 2 cabinet schemes to choose from: white or light grey with wood grain island
- Wood grain open shelf in kitchen and Master Ensuite vanity
- Oversized arch leading from family room into kitchen
- Engineered hardwood throughout main floor.
- Extra thick underlay on all carpeted areas
- Modern flat stock baseboards and trim throughout
- 9 foot ceilings on main and upper floors
- Entertainment centre wire management system
- Bright recessed pot lighting
- Large dining are